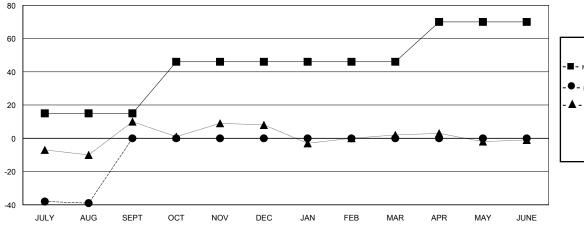

## GOALS AND ACTUAL MEMBERS CUMULATIVE

| -■- MEMBER GROWTH NET GOAL        |  |
|-----------------------------------|--|
| - ● - MEMBER GROWTH ACTUAL        |  |
| - ▲ - LAST YEAR MEMBERSHIP ACTUAL |  |
|                                   |  |
|                                   |  |
|                                   |  |