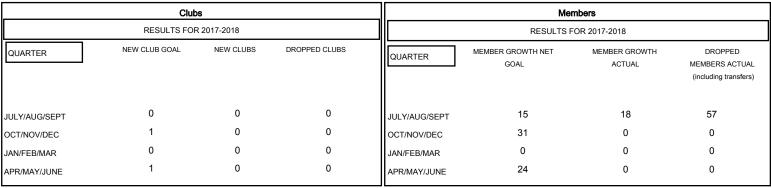

## GOALS AND ACTUAL NEW CLUBS CUMULATIVE

| DROPPED CLUBS: 0 |    |
|------------------|----|
| DROPPED MEMBERS  |    |
| DECEASED         | 3  |
| CLUB CANCELLED   | 0  |
| OTHER            | 54 |
| TOTAL            | 57 |

| 8 CLUBS OF 31 ADDED 1 OR MORE |  |
|-------------------------------|--|
| NEW MEMBERS                   |  |
|                               |  |
|                               |  |
|                               |  |